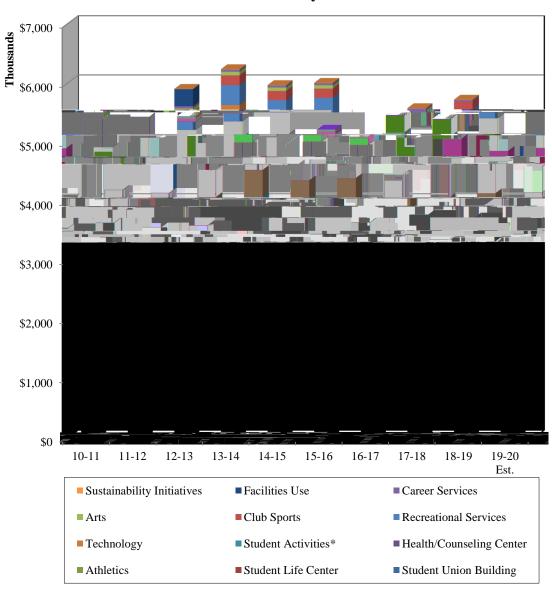

## Mandatory Student Fee Revenue

Student fees are an important source of revenue. This graph displays the actual dollar amount of revenue from each fee over the last ten years.

## Mandatory Student Fee Revenue by Fiscal Year Ten Year History

<sup>\*</sup>Student Activities include Transit, Homecoming and Senate Participation

## Fort Lewis College - Fact Sheet

|                            | FY 2010-11 | FY 2019-20 | <b>\$ Difference</b> | % Change |
|----------------------------|------------|------------|----------------------|----------|
|                            |            |            |                      |          |
| Arts                       | -          | 47,027     | 47,027               | N/A      |
| Athletics                  | 623,558    | 913,279    | 289,721              | 46.5%    |
| Career Services            | 36,979     | 30,158     | (6,821)              | -18.4%   |
| Club Sports                | 105,679    | 129,246    | 23,568               | 22.3%    |
| Facilities Use **          | 287,944    | -          | (287,944)            | N/A      |
| Health/Counseling Center   | 433,264    | 577,244    | 143,980              | 33.2%    |
| Recreational Services      | 278,968    | 413,540    | 134,572              | 48.2%    |
| Student Activities*        | 428,061    | 560,028    | 131,966              | 30.8%    |
| Student Life Center        | 910,338    | 406,171    | (504,168)            | -55.4%   |
| Student Union Building     | 1,812,354  | 1,707,561  | (104,793)            | -5.8%    |
| Sustainability Initiatives | 5,283      | 4,308      | (975)                | N/A      |
| Technology                 | 539,041    | 440,396    | (98,644)             | -18.3%   |
| Total Student Fee Revenue  | 5,461,470  | 5,228,959  | (232,511)            | -4.3%    |

<sup>\*</sup> Student Activities include Transit, Homecoming and Senate Participation

<sup>\*\*</sup> Effective FY 2013-14, Facilities Use fee was incorv2 1 2633 (EM) /P AND 5 4 M. 36 409.51 505.8 13.