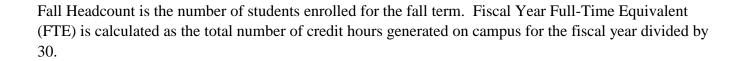

## Fort Lewis College ~ Fact Sheet

As shown in the graph, the Fall Undergraduate Headcount has decreased over the past ten years from 3,673 in FY 09-10 to 3,255 in FY 18-19. Fiscal Year FTE has a similar decrease from 3,507 in FY 09-10 to 2,879 in FY 18-19. While the ten year period shows an overall decrease, enrollment between FY 2010-11 and FY 2013-14 increased. The FTE in FY 13-14 is portrayed lower than the actual FTE experienced. Changes made to the format of the summer semester moved the reporting of the FTE related to the summer semester to the next fiscal year.

Fort Lewis College ~ Fact Sheet
Fall Undergraduate Headcount & Fiscal Year Full-Time
Equivalent (FTE)