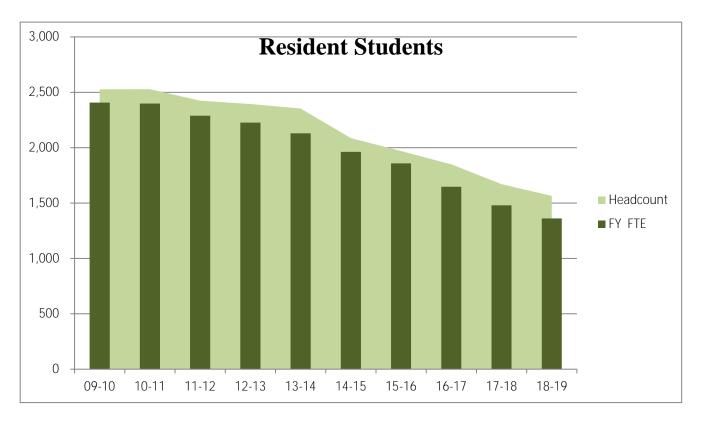

## Fort Lewis College ~ Fact Sheet



As shown in the graph, the Fall Undergraduate Headcount has decreased over the past ten years from 3,673 in FY 09-10 to 3,255 in FY 18-19. Fiscal Year FTE has a similar decrease from 3,507 in FY 09-10 to 2,879 in FY 18-19. While the ten year period shows an overall decrease, enrollment between FY 2010-11 and FY 2013-14 increased. The FTE in FY 13-14 is portrayed lower than the actual FTE experienced. Changes made to the format of the summer semester moved the reporting of the FTE related to the summer semester to the next fiscal year.

Fort Lewis College ~ Fact Sheet
Fall Undergraduate Headcount & Fiscal Year Full-Time
Equivalent (FTE)