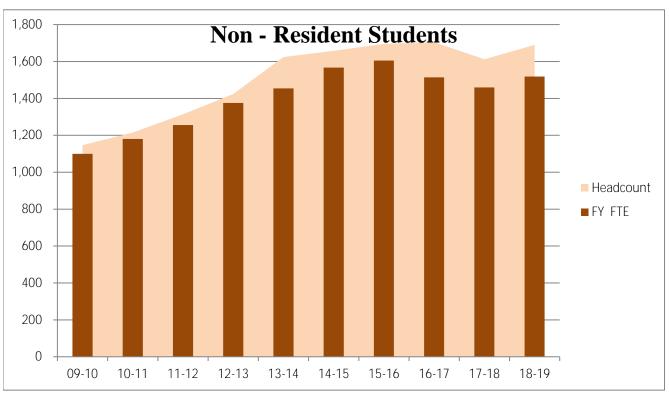

## Fort Lewis College ~ Fact Sheet



As shown in the graph, the Fall Undergraduate Headcount has decreased over the past ten years from 3,673 in FY 09-10 to 3,255 in FY 18-19. Fiscal Year FTE has a similar decrease from 3,507 in FY 09-10 to 2,879 in FY 18-19. While the ten year period shows an overall decrease, enrollment between FY 2010-11 and FY 2013-14 increased. The FTE in FY 13-14 is portrayed lower than the actual FTE experienced. Changes made to the format of the summer semester moved the reporting of the FTE related to the summer semester to the next fiscal year.

Fort Lewis College ~ Fact Sheet
Fall Undergraduate Headcount & Fiscal Year Full-Time
Equivalent (FTE)